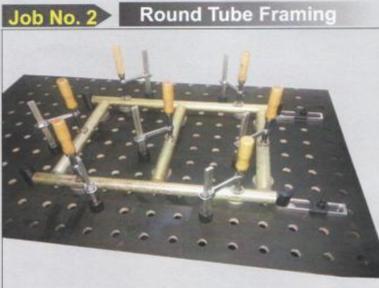

## LIST OF JOBS

- 1. Square Tube Framing
- 2. Round Tube Framing
- 3. Square & Round Tube Framing
- 4. I-Beam Framing (Angle & Strip Framing)
- 5. Sheet Metal Box
- 6. LAP Joint
- 7. Butt Joint
- 8. T Joint