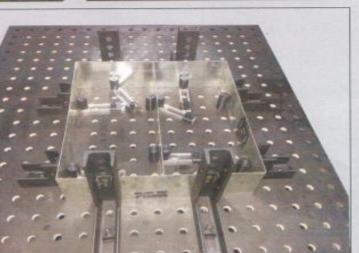

## LIST OF JOBS

- 1. Square Tube Framing
- 2. Round Tube Framing
- 3. Square & Round Tube Framing
- 4. I-Beam Framing (Angle & Strip Framing)
- 5. Sheet Metal Box
- 6. LAP Joint
- 7. Butt Joint
- 8. T Joint