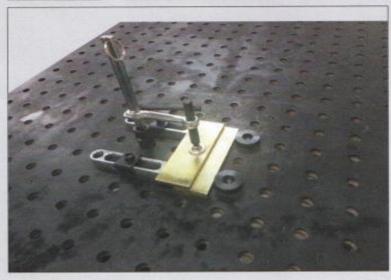

### KIT of JIGs / Fixtures / Clamps suitable for welding table

- **Table Mount C-Clamps:** Insert into any hole on the tabletop for Quick Pushdown Clamping Holding and mounting the job on the table.
- **Insert type Clamps:** Insert into any hole on the tabletop for fast and easy Clamping and Holding the job on the table.
- **Stop and Clamping Squares:** This is to support the job vertically, can be used to elevate job. Specially used for various Fit up applications in welding Sheet metal box, vertically mounted pipes / plates welding.

- **STOPPERS**: This Stoppers are used for locating, and convenient positioning the job on the table
  - (a) Stopper (Short= 25 mm)
  - (b) Stopper (Long=50 mm)

D-Stop Bars: It fixes the Job Location and Position effeciently and then
with the use of different clamps the Job is fixed / removed from the table.
This are used with Threaded adeptors.

**V-Blocks**: It is used for fixing and aligning the Round parts on table

• **V-Spacer:** It is used for mounting V blocks for elevated pipe jobs on the table

• Magnetic Rests: It is to be Place anywhere on the table to hold, elevate and level the job.

• Threaded Adaptors: Mount underneath tabletop to convert any table hole to an M10 threaded hole for fixing the jig and fixtures on table .

Magnetic Plug: This can be placed anywhere on the table to elevate and level the job specially used in sheet metal box welding to hold sheet vertically.