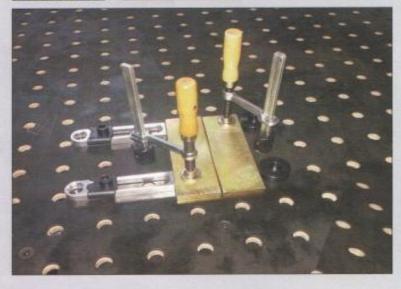

### KIT of JIGs / Fixtures / Clamps suitable for welding table

- **Table Mount C-Clamps:** Insert into any hole on the tabletop for Quick Pushdown Clamping Holding and mounting the job on the table.
- **Insert type Clamps:** Insert into any hole on the tabletop for fast and easy Clamping and Holding the job on the table.
- **Stop and Clamping Squares:** This is to support the job vertically, can be used to elevate job. Specially used for various Fit up applications in welding Sheet metal box, vertically mounted pipes / plates welding.

- **STOPPERS**: This Stoppers are used for locating, and convenient positioning the job on the table
  - (a) Stopper (Short= 25 mm)
  - (b) Stopper (Long=50 mm)

D-Stop Bars: It fixes the Job Location and Position effeciently and then
with the use of different clamps the Job is fixed / removed from the table.
This are used with Threaded adeptors.

**V-Blocks**: It is used for fixing and aligning the Round parts on table

• **V-Spacer:** It is used for mounting V blocks for elevated pipe jobs on the table

• Magnetic Rests: It is to be Place anywhere on the table to hold, elevate and level the job.

• Threaded Adaptors: Mount underneath tabletop to convert any table hole to an M10 threaded hole for fixing the jig and fixtures on table .

Magnetic Plug: This can be placed anywhere on the table to elevate and level the job specially used in sheet metal box welding to hold sheet vertically.