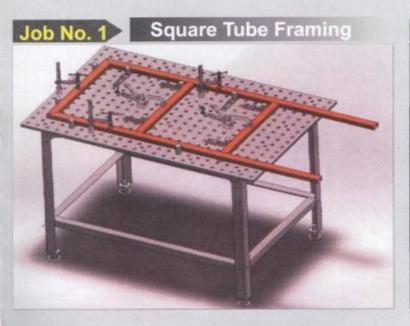

## LIST OF JOBS

- 1. Square Tube Framing
- 2. Round Tube Framing
- 3. Square & Round Tube Framing
- 4. I-Beam Framing (Angle & Strip Framing)
- 5. Sheet Metal Box
- 6. LAP Joint
- 7. Butt Joint
- 8. T Joint