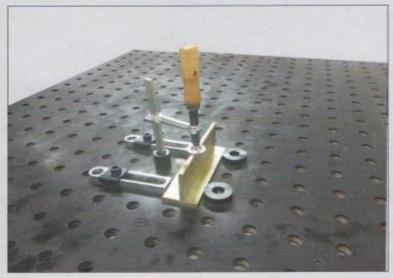

### KIT of JIGs / Fixtures / Clamps suitable for welding table

- **Table Mount C-Clamps:** Insert into any hole on the tabletop for Quick Pushdown Clamping Holding and mounting the job on the table.
- **Insert type Clamps:** Insert into any hole on the tabletop for fast and easy Clamping and Holding the job on the table.
- **Stop and Clamping Squares:** This is to support the job vertically, can be used to elevate job. Specially used for various Fit up applications in welding Sheet metal box, vertically mounted pipes / plates welding.

- **STOPPERS**: This Stoppers are used for locating, and convenient positioning the job on the table
  - (a) Stopper (Short= 25 mm)
  - (b) Stopper (Long=50 mm)

D-Stop Bars: It fixes the Job Location and Position effeciently and then
with the use of different clamps the Job is fixed / removed from the table.
This are used with Threaded adeptors.

**V-Blocks**: It is used for fixing and aligning the Round parts on table

• **V-Spacer:** It is used for mounting V blocks for elevated pipe jobs on the table

• Magnetic Rests: It is to be Place anywhere on the table to hold, elevate and level the job.

• Threaded Adaptors: Mount underneath tabletop to convert any table hole to an M10 threaded hole for fixing the jig and fixtures on table .

Magnetic Plug: This can be placed anywhere on the table to elevate and level the job specially used in sheet metal box welding to hold sheet vertically.