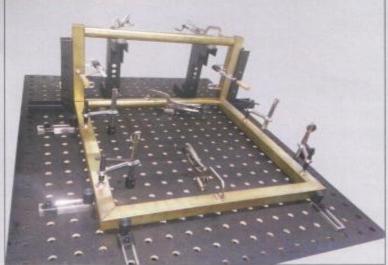

## LIST OF JOBS

- 1. Square Tube Framing
- 2. Round Tube Framing
- 3. Square & Round Tube Framing
- 4. I-Beam Framing (Angle & Strip Framing)
- 5. Sheet Metal Box
- 6. LAP Joint
- 7. Butt Joint
- 8. T Joint