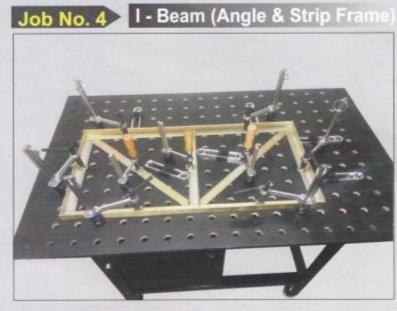

## LIST OF JOBS

- 1. Square Tube Framing
- 2. Round Tube Framing
- 3. Square & Round Tube Framing
- 4. I-Beam Framing (Angle & Strip Framing)
- 5. Sheet Metal Box
- 6. LAP Joint
- 7. Butt Joint
- 8. T Joint