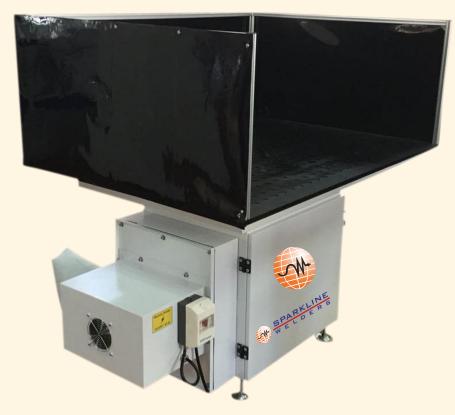

# ARC WELDING TABLE

WITH POSITONER

**MODEL: ARC TABLE SLW** 

### Welding Fume / Dust Extraction Table

with Cartridge Filter, Automatic Filter Cleaning System with Timer Controller and Control Panel

- Clamping and Holding KIT to be Provided for POSITIONING THE Jobs as below for welding
- a) Square Tube Framing
- b) Round Tube Framing
- c) I-Beam Framing
- d) Sheet metal box
- e) Plates for welding in LAP joint, Butt joint and T-joint Positions

**ARC Welding Table Dimensions** 

Length =1200 mm, Width =1200 mm,

Height = 750 mm

ISO 9001: 2015 Company

- ARC WELDING TABLE is of Heavy Duty M.S. Structure with Angle 35 x 35 x 5 mm
- Welding Table Top is made of High Grade Thick M.S. Material with 16 mm Holes in Grid pattern of 50 mm x 50 mm
- Welding Table is Provided with suitable GTAW, GMAW welding Gun Holder.
- Welding Table is with suitable KIT of JIGs / Fixtures/ Clamps for clamping the Job as required for Welding.
- To make Different types of welding jobs a KIT is provided to make one job at a time
- The ARC Welding Table has Welding partition mounted on TOP of the Table having Removable Frame on Three sides of the Table with Partition height of 580 to 620 mm
- All JIGs/Fixtures/Clamps can be inserted into any hole on the table for quick and accurate Holding and mounting the Job on the Table.
- KIT of VARIOUS CLAMPS and ACCESSORIES SET to make Welding Jobs is as mentioned below (Quantity of each item will be supplied as per requirement to make one job at a time