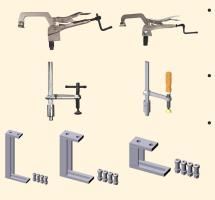

### KIT of JIGs / Fixtures / Clamps suitable for welding table

- **Table Mount C-Clamps:** Insert into any hole on the tabletop for Quick Pushdown Clamping Holding and mounting the job on the table.
- **Insert type Clamps:** Insert into any hole on the tabletop for fast and easy Clamping and Holding the job on the table.
- **Stop and Clamping Squares:** This is to support the job vertically, can be used to elevate job. Specially used for various Fit up applications in welding Sheet metal box, vertically mounted pipes / plates welding.

- **STOPPERS**: This Stoppers are used for locating, and convenient positioning the job on the table
  - (a) Stopper (Short= 25 mm)
  - (b) Stopper (Long=50 mm)

D-Stop Bars: It fixes the Job Location and Position effeciently and then
with the use of different clamps the Job is fixed / removed from the table.
This are used with Threaded adeptors.

**V-Blocks**: It is used for fixing and aligning the Round parts on table

• **V-Spacer:** It is used for mounting V blocks for elevated pipe jobs on the table

• Magnetic Rests: It is to be Place anywhere on the table to hold, elevate and level the job.

• Threaded Adaptors: Mount underneath tabletop to convert any table hole to an M10 threaded hole for fixing the jig and fixtures on table .

Magnetic Plug: This can be placed anywhere on the table to elevate and level the job specially used in sheet metal box welding to hold sheet vertically.